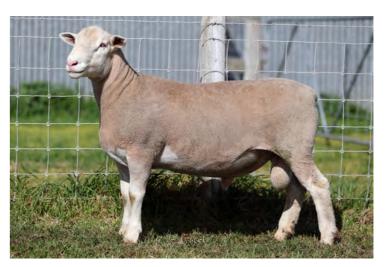

A leading sale ram Lot 33

| BW  | WWT  | PWT  | Pfat | Pemd | TCP | LEQ |
|-----|------|------|------|------|-----|-----|
| 0.3 | 12.6 | 19.7 | 0.1  | 2.9  | 167 | 169 |