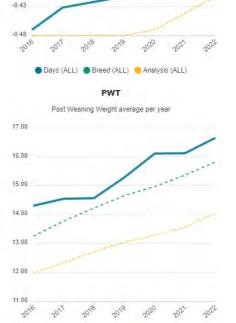

our website and on the sheep genetics website. Videos of our stud rams are also on our website. Contact us on 0428 521630 if you would like any further details.

### **Annual on property sale Friday 6th October**







Baker Group Maternal Composite ewes and lambs

Give Lachy a call on 0428 521 630

## **Why Choose Days Maternal Composites?**







# **Bred Well Fed Well Pilot Program**





We were pleased to hold a pilot workshop for the Bred Well Fed Well Sheep programme in November 2022. Being a pilot programme both attendees and deliverers gained a lot from the day.









A leading sale ram Lot 33

| BW  | WWT  | PWT  | Pfat | Pemd | TCP | LEQ |
|-----|------|------|------|------|-----|-----|
| 0.3 | 12.6 | 19.7 | 0.1  | 2.9  | 167 | 169 |

### **Continued Genetic Gain**









Days (ALL) Breed (ALL) Analysis (ALL)