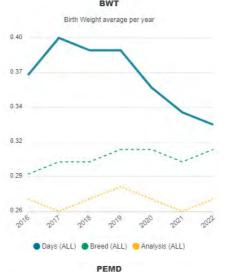

is on our website and on the sheep genetics website. Videos of our stud rams are also on our website. Contact us on 0428 521630 if you would like any further details.

### **Annual on property sale Friday 6th October**







Baker Group Maternal Composite ewes and lambs

Give Lachy a call on 0428 521 630

## **Why Choose Days Maternal Composites?**







# **Bred Well Fed Well Pilot Program**





We were pleased to hold a pilot workshop for the Bred Well Fed Well Sheep programme in November 2022. Being a pilot programme both attendees and deliverers gained a lot from the day.









A leading sale ram Lot 33

| BW  | WWT  | PWT  | Pfat | Pemd | TCP | LEQ |
|-----|------|------|------|------|-----|-----|
| 0.3 | 12.6 | 19.7 | 0.1  | 2.9  | 167 | 169 |

### **Continued Genetic Gain**









Days (ALL) Breed (ALL) Analysis (ALL)