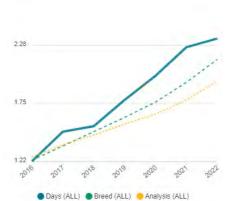

on our website and on the sheep genetics website. Videos of our stud rams are also on our website. Contact us on 0428 521630 if you would like any further details.

### **Annual on property sale Friday 6th October**







Baker Group Maternal Composite ewes and lambs

Give Lachy a call on 0428 521 630

## **Why Choose Days Maternal Composites?**







# **Bred Well Fed Well Pilot Program**





We were pleased to hold a pilot workshop for the Bred Well Fed Well Sheep programme in November 2022. Being a pilot programme both attendees and deliverers gained a lot from the day.









A leading sale ram Lot 33

| BW  | WWT  | PWT  | Pfat | Pemd | TCP | LEQ |
|-----|------|------|------|------|-----|-----|
| 0.3 | 12.6 | 19.7 | 0.1  | 2.9  | 167 | 169 |

### **Continued Genetic Gain**









Days (ALL) Breed (ALL) Analysis (ALL)