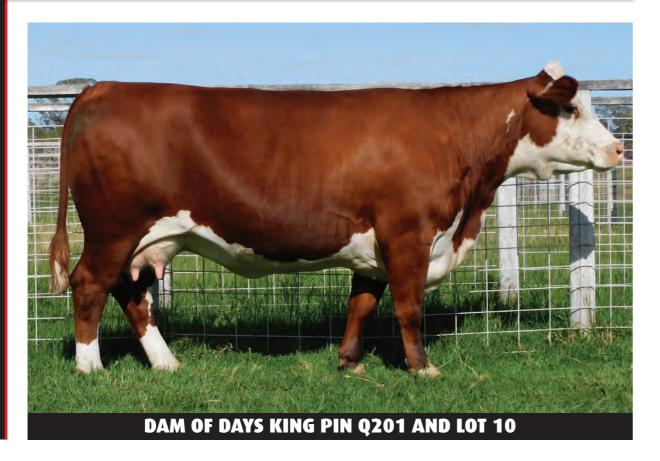

Sires include new homebred sire Days King Pin Q201 who is a heifer specialist. As well as great carcase data he is a trait leader for short gestation and low birthweight, and is also in the top 1% for calving ease. His sire Days Godfather N022 once again has an attractive group of high carcase merit sons.

#### Lot 10 - DAYS KINGPIN S083(AI) (ET) (PP)

|        | DECEMBER 2022 GROUP BREEDPLAN EBVS |      |      |      |      |      |      |  |  |  |  |
|--------|------------------------------------|------|------|------|------|------|------|--|--|--|--|
| CE DIR | CE DTRS                            | GL   | BWT  | 600W | MCW  |      |      |  |  |  |  |
| +7.8   | +4.6                               | -4.1 | +3.2 | +37  | +62  | +85  | +53  |  |  |  |  |
| 43%    | 32%                                | 67%  | 72%  | 68%  | 68%  | 69%  | 62%  |  |  |  |  |
| MILK   | SS                                 | CWT  | EMA  | RIB  | RUMP | RBY% | IMF% |  |  |  |  |
| +20    | +2.9                               | +57  | +5.4 | +1.3 | +1.3 | +0.0 | +2.7 |  |  |  |  |
| 51%    | 75%                                | 56%  | 49%  | 54%  | 58%  | 51%  | 55%  |  |  |  |  |

|     |        |     | \$ INDEX | X | VALUE |        |     |        |
|-----|--------|-----|----------|---|-------|--------|-----|--------|
| SSR | +\$189 | NSR | +\$172   |   | SBM   | +\$199 | NBT | +\$145 |