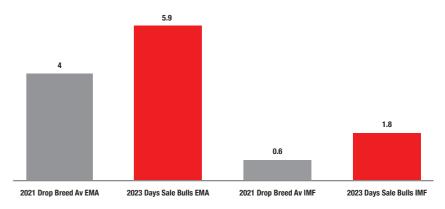

### **CARCASE ADVANTAGE**

Both EMA & IMF averages in top 10% of breed

This year's offering once again is at the pointy end of the breed for carcase traits. The offering averages in the top 10% of the breed for EMA and even higher for IMF, the sale bulls averaging in the top 5% of the breed.