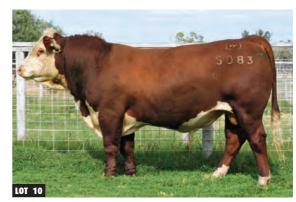

#### Lot 10 - DAYS KINGPIN S083(AI) (ET) (PP)

|        | DECEMBER 2022 GROUP BREEDPLAN EBVS |      |      |      |      |      |      |  |  |  |  |
|--------|------------------------------------|------|------|------|------|------|------|--|--|--|--|
| CE DIR | CE DTRS                            | GL   | BWT  | 600W | MCW  |      |      |  |  |  |  |
| +7.8   | +4.6                               | -4.1 | +3.2 | +37  | +62  | +85  | +53  |  |  |  |  |
| 43%    | 32%                                | 67%  | 72%  | 68%  | 68%  | 69%  | 62%  |  |  |  |  |
| MILK   | SS                                 | CWT  | EMA  | RIB  | RUMP | RBY% | IMF% |  |  |  |  |
| +20    | +2.9                               | +57  | +5.4 | +1.3 | +1.3 | +0.0 | +2.7 |  |  |  |  |
| 51%    | 75%                                | 56%  | 49%  | 54%  | 58%  | 51%  | 55%  |  |  |  |  |

|     |        |     | \$ INDEX | X | VALUE |        |     |        |
|-----|--------|-----|----------|---|-------|--------|-----|--------|
| SSR | +\$189 | NSR | +\$172   |   | SBM   | +\$199 | NBT | +\$145 |