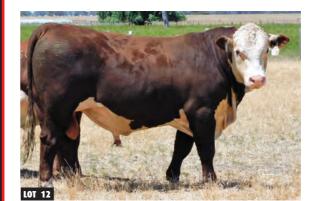

#### Lot 12 - DAYS MISSOURI S100 (AI) (ET) (PP)

|        | DECEMBER 2022 GROUP BREEDPLAN EBVS |      |      |      |      |      |      |  |  |  |  |
|--------|------------------------------------|------|------|------|------|------|------|--|--|--|--|
| CE DIR | CE DTRS                            | GL   | BWT  | 200W | 400W | 600W | MCW  |  |  |  |  |
| +6.6   | +5.8                               | -4.0 | +5.1 | +48  | +78  | +108 | +89  |  |  |  |  |
| 44%    | 35%                                | 66%  | 71%  | 69%  | 68%  | 69%  | 63%  |  |  |  |  |
| MILK   | SS                                 | CWT  | EMA  | RIB  | RUMP | RBY% | IMF% |  |  |  |  |
| +21    | +3.0                               | +73  | +4.6 | +1.1 | +1.5 | +0.5 | +2.1 |  |  |  |  |
| 53%    | 68%                                | 58%  | 51%  | 55%  | 59%  | 49%  | 57%  |  |  |  |  |

| \$ INDEX VALUE |        |     |        |  |     |        |  |     |        |  |
|----------------|--------|-----|--------|--|-----|--------|--|-----|--------|--|
| SSR            | +\$209 | NSR | +\$193 |  | SBM | +\$220 |  | NBT | +\$163 |  |