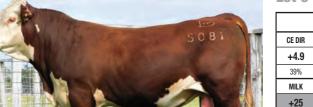

#### Lot 9 - DAYS JOKER S081 (AI) (P)

| DECEMBER 2022 GROUP BREEDPLAN EBVS |         |      |      |      |      |      |      |  |  |  |  |
|------------------------------------|---------|------|------|------|------|------|------|--|--|--|--|
| CE DIR                             | CE DTRS | GL   | BWT  | 200W | 400W | 600W | MCW  |  |  |  |  |
| +4.9                               | +3.1    | -1.7 | +5.6 | +50  | +88  | +117 | +93  |  |  |  |  |
| 39%                                | 29%     | 73%  | 72%  | 67%  | 67%  | 67%  | 59%  |  |  |  |  |
| MILK                               | SS      | CWT  | EMA  | RIB  | RUMP | RBY% | IMF% |  |  |  |  |
| +25                                | +3.6    | +78  | +6.9 | +0.8 | +0.8 | +1.4 | +2.0 |  |  |  |  |
| 51%                                | 77%     | 55%  | 49%  | 53%  | 57%  | 50%  | 53%  |  |  |  |  |

| \$ INDEX VALUE |        |  |     |        |  |     |        |  |     |        |
|----------------|--------|--|-----|--------|--|-----|--------|--|-----|--------|
| SSR            | +\$219 |  | NSR | +\$200 |  | SBM | +\$227 |  | NBT | +\$169 |