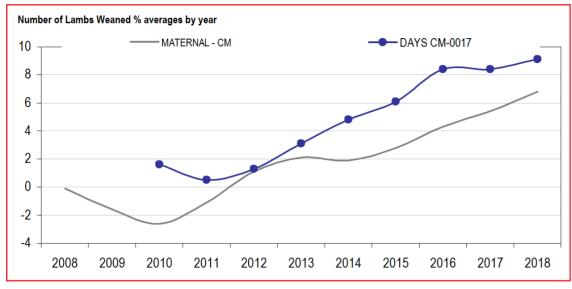

dayswhiteface.com.au





### **Maternal Composites**

- 160% overall scan percentage to ewe lambs joined



## **Days Whiteface 2018 Calendar of Events**



HAMILTON SHEEPVENTION Sunday 4th, Monday 5th and Tuesday 6th August

**ROYAL ADELAIDE SHOW** Friday 30th August to Sunday 8th September

- Outstanding results from clients TW & EN Mackereth Padthaway
- From 864 Days Whiteface sired Maternal Composite Ewe Lambs 2018 drop ioined
  - 36 scanned triplets
  - 526 scanned twins
  - 220 scanned singles
  - More of these rams available in 2019
- Also available will be rams with 25% poll merino genetics for producers wanting to put more emphasis on fleece value

### **ANNUAL ON-PROPERTY SALE - Friday 4th October**

### Why Choose Days Maternal Composites



#### Fertility – more Lambs weaned



#### Carry extra muscle - gives yield the processors want



#### Carry extra fat - helps with fertilty and lamb survival





#### 2019 Mundulla Prime Lamb competition



1st export class & overall champion Shane and Rohan Longbottom. Lambs sired by Days White Suffolks from Merino Ewes







## **White Suffolks**

1st trade class Willswood Farms. Lambs sired by low birthweight Days White Suffolks from 1st X ewe lambs