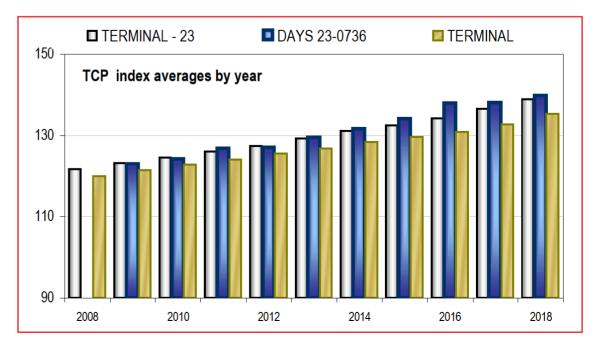

- Outstanding results from clients TW & EN Mackereth Padthaway
- From 864 Days Whiteface sired Maternal Composite Ewe Lambs 2018 drop ioined
  - 36 scanned triplets
  - 526 scanned twins
  - 220 scanned singles
  - More of these rams available in 2019
- Also available will be rams with 25% poll merino genetics for producers wanting to put more emphasis on fleece value

### **ANNUAL ON-PROPERTY SALE - Friday 4th October**

### Why Choose Days Maternal Composites



#### Fertility – more Lambs weaned



#### Carry extra muscle - gives yield the processors want



#### Carry extra fat - helps with fertilty and lamb survival





#### 2019 Mundulla Prime Lamb competition



1st export class & overall champion Shane and Rohan Longbottom. Lambs sired by Days White Suffolks from Merino Ewes







## **White Suffolks**

1st trade class Willswood Farms. Lambs sired by low birthweight Days White Suffolks from 1st X ewe lambs