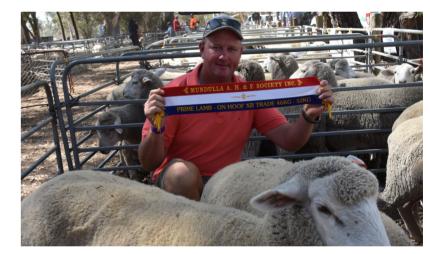

## **White Suffolks**

1st trade class Willswood Farms. Lambs sired by low birthweight Days White Suffolks from 1st X ewe lambs