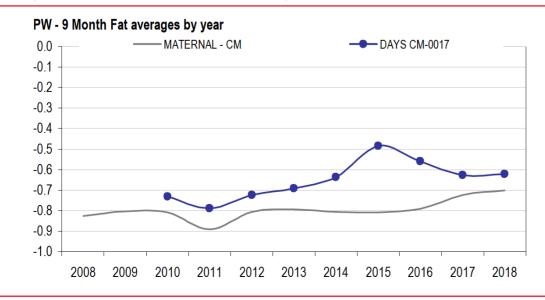

ace 2018 Calendar of Events**



HAMILTON SHEEPVENTION Sunday 4th, Monday 5th and Tuesday 6th August

**ROYAL ADELAIDE SHOW** Friday 30th August to Sunday 8th September

- Outstanding results from clients TW & EN Mackereth Padthaway
- From 864 Days Whiteface sired Maternal Composite Ewe Lambs 2018 drop ioined
  - 36 scanned triplets
  - 526 scanned twins
  - 220 scanned singles
  - More of these rams available in 2019
- Also available will be rams with 25% poll merino genetics for producers wanting to put more emphasis on fleece value

### **ANNUAL ON-PROPERTY SALE - Friday 4th October**

### Why Choose Days Maternal Composites



#### Fertility – more Lambs weaned



#### Carry extra muscle - gives yield the processors want



#### Carry extra fat - helps with fertilty and lamb survival





#### 2019 Mundulla Prime Lamb competition



1st export class & overall champion Shane and Rohan Longbottom. Lambs sired by Days White Suffolks from Merino Ewes







## **White Suffolks**

1st trade class Willswood Farms. Lambs sired by low birthweight Days White Suffolks from 1st X ewe lambs