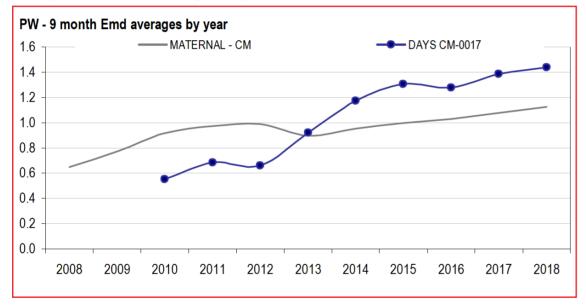

overall scan percentage to ewe lambs joined



## **Days Whiteface 2018 Calendar of Events**



HAMILTON SHEEPVENTION Sunday 4th, Monday 5th and Tuesday 6th August

**ROYAL ADELAIDE SHOW** Friday 30th August to Sunday 8th September

- Outstanding results from clients TW & EN Mackereth Padthaway
- From 864 Days Whiteface sired Maternal Composite Ewe Lambs 2018 drop ioined
  - 36 scanned triplets
  - 526 scanned twins
  - 220 scanned singles
  - More of these rams available in 2019
- Also available will be rams with 25% poll merino genetics for producers wanting to put more emphasis on fleece value

### **ANNUAL ON-PROPERTY SALE - Friday 4th October**

### Why Choose Days Maternal Composites



#### Fertility – more Lambs weaned



#### Carry extra muscle - gives yield the processors want



#### Carry extra fat - helps with fertilty and lamb survival





#### 2019 Mundulla Prime Lamb competition



1st export class & overall champion Shane and Rohan Longbottom. Lambs sired by Days White Suffolks from Merino Ewes







## **White Suffolks**

1st trade class Willswood Farms. Lambs sired by low birthweight Days White Suffolks from 1st X ewe lambs