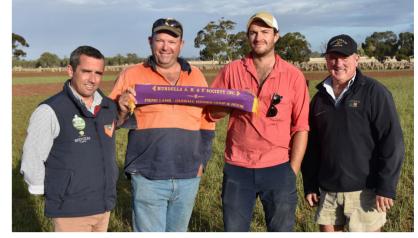

#### 2019 Mundulla Prime Lamb competition

1st export class & overall champion Shane and Rohan Longbottom. Lambs sired by Days White Suffolks from Merino Ewes