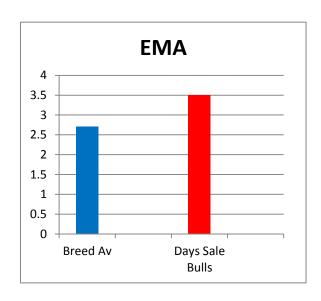

# Annual Sale Monday February 18th 2013

## **Carcase Merit Bulls**





### Wodonga 2013

4 Performance Sires: 2 x Waterhouse, 1 x National, 1 x Armstrong



#### **Bedford G26**

Top 1% for GL, 200 400 600 wt carcase wt Supermarket and EU indexes

### **Dubbo 2013**



Outcross Sire
Blackberry G82
Sired by Remitall Embracer

**EMA +4.2** 

Also: 1 x Tipperary D13

2 x Waterhouse including Calibre G74

who is Top 1% for scrotal, 200, 400, 600 wt, carcase weight, EMA, Supermarket & EU indexes

# **Rewarding 2012**



Wizard F5 – Senior and Grand Champion Selling for \$20,000 to Yarenvale Herefords and Newcomen Herefords

**Wodonga** - Grand Champion Poll Hereford Top Price \$20,000 & 2<sup>nd</sup> Top price \$ 18,000 **Dubbo** – 3 Bulls to average \$10,166

Alice Springs – Bulls Sold to Deepwell, Orange Creek, Palmer Valley and Allambi
Adelaide – Most Succ