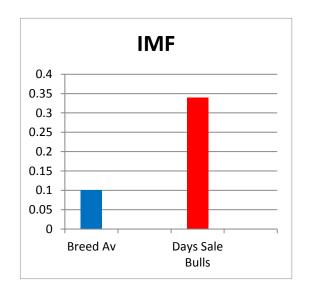

# Annual Sale Monday February 18th 2013

## **Carcase Merit Bulls**





### Wodonga 2013

4 Performance Sires: 2 x Waterhouse, 1 x National, 1 x Armstrong



#### **Bedford G26**

Top 1% for GL, 200 400 600 wt carcase wt Supermarket and EU indexes

### **Dubbo 2013**



Outcross Sire
Blackberry G82
Sired by Remitall Embracer

**EMA +4.2** 

Also: 1 x Tipperary D13

2 x Waterhouse including Calibre G74

who is Top 1% for scrotal, 200, 400, 600 wt, carcase weight, EMA, Supermarket & EU indexes

# **Rewarding 2012**



Wizard F5 – Senior and Grand Champion Selling for \$20,000 to Yarenvale Herefords and Newcomen Herefords

**Wodonga** - Grand Champion Poll Hereford Top Price \$20,000 & 2<sup>nd</sup> Top price \$ 18,000 **Dubbo** – 3 Bulls to average \$10,166

Alice Springs – Bulls Sold to Deepwell, Orange Creek, Palmer Valley and Allambi
Adelaide – Most Succes