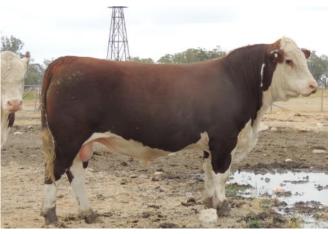

### **Carcase Merit Bulls**

Lot 6 Used on heifers. By outcross sire

Mr Hereford 11X imported U.S.A and from

Calibre's dam.

Lot 7 Heifers first calf. First Blackberry son.

Top 5% for growth traits.