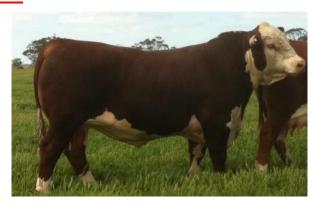

for \$20,000.



Washington H35 - Sired by Superstar B28 Senior Champion

Used on cows Sold to Karoonda & Valley Vista Studs for \$13,000.

#### **DUBBO 2014**



Destiny H151—Sired by Waterhouse Equal top price \$30,00 Selling to Cascade & Bobanken

Patrick H37—Sired by South Bukalong Wallace 2
Reserve Senior Champion
Winner EU Performance class
Sold for \$24,000 to Chester & Quamby Plains



### **ADELAIDE SHOW 2014**



Days Wizard J207 Grand Champion Bull For sale Wodonga 2015



Days Fancy H213
Grand Champion Female

We would like to thank everyone that supported our programme in 2014

### **Main Sires**

#### Robin Hood H38

Junior and Grand Champion Adelaide & Melbourne 2013 Winner Supermarket Performance Class Melbourne 2013

> Sired by Waterhouse Homozygous Poll Semen Available



Injemira Cavaleir G32

**Outcross Genetics** 

Purchased for \$14,000 at 2013 Injemira Sale

#### TH 70R 11X Mr Hereford 34Z

I saw 34Z in August 2012 at 7 months

We purchased him in partnership with Parker Brothers, DKM Farms Tennessee

First calves meeting our expectations

Semen Available



# **Days Whiteface Annual Sheep Sale October 2015**

#### **White Suffolks**



Quality, high performance rams available at our on property sale.

#### **Maternal Composites**

We have endeavoured to combine the most suitable genetics to produce rams suitable to maintaining and progressing a self replacing Flock. Genetics have come from the White Suffolk, Texel, Finn, East Friesan, Border Leicester and Dual Purpose breeds. Our results to date very encouraging.

For information give Lachy a call o