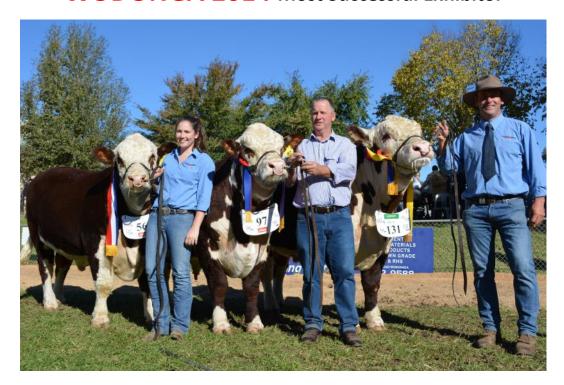

## **WODONGA 2014** Most Successful Exhibitor

Junior, Intermediate & Senior Champions.

Director H202— Sired by Waterhouse Junior & Grand champion Sold to Karoonda & Warringa Studs for \$20,000.

Washington H35 - Sired by Superstar B28 Senior Champion