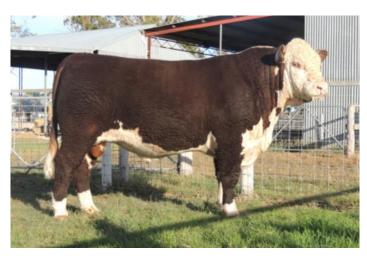

son: used on Heifers

J141 Calibre son : maternal brother Int. Champion

Wodonga 2014

J188 Calibre son: Balanced performance

J204 Mr Hereford 11X son: used on cows

J207 Mr Hereford 11X son: Grand Champion

Adelaide

## **WODONGA 2014** Most Successful Exhibitor



Junior, Intermediate & Senior Champions.



Director H202— Sired by Waterhouse Junior & Grand champion Sold to Karoonda & Warringa Studs for \$20,000.



Washington H35 - Sired by Superstar B28 Senior Champion

Used on cows Sold to Karoonda & Valley Vista Studs for \$13,000.

#### **DUBBO 2014**



Destiny H151—Sired by Waterhouse Equal top price \$30,00 Selling to Cascade & Bobanken

Patrick H37—Sired by South Bukalong Wallace 2
Reserve Senior Champion
Winner EU Performance class
Sold for \$24,000 to Chester & Quamby Plains



### **ADELAIDE SHOW 2014**



Days Wizard J207 Grand Champion Bull For sale Wodonga 2015



Days Fancy H213
Grand Champion Female

We would like to thank everyone that supported our programme in 2014

### **Main Sires**

#### Robin Hood H38

Junior and Grand Champion Adelaide & Melbourne 2013 Winner Supermarket Performance Class Melbourne 2013

> Sired by Waterhouse Homozygous Poll Semen Available



Injemira Cavaleir G32

**Outcross Genetics** 

Purchased for \$14,000 at 2013 Injemira Sale

#### TH 70R 11X Mr Hereford 34Z

I saw 34Z in August 2012 at 7 months

We purchased him in partnership with Parker Brothers, DKM Farms Tennessee

First calves meeting our expectations

Semen Available



# **Days Whiteface Annual Sheep Sale October 2015**

#### **White Suffolks**



Quality, high per