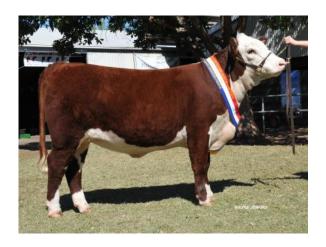

#### Robin Hood H38

Junior and Grand Champion Adelaide & Melbourne 2013 Winner Supermarket Performance Class Melbourne 2013

> Sired by Waterhouse Homozygous Poll Semen Available

Injemira Cavaleir G32

**Outcross Genetics** 