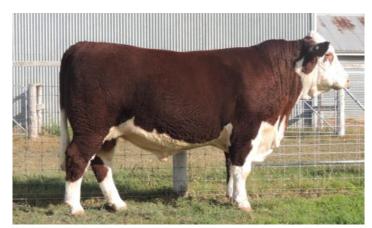

### **Dubbo 2015**

J37 Waterhouse son: used on Cows

J39 Wizard F5 son: used on Heifers

J126 Waterhouse son : Top 1% grainfed &

**EU** indexes

J183 Calibre son: from U5 dam of Robin

**Hood Bulls** 

J196 Waterhouse son—Top 1% EMA