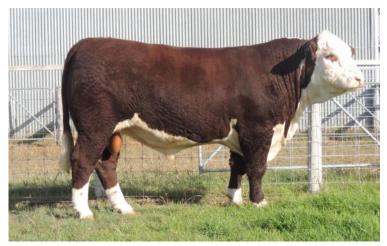

#### Wodonga 2015

J18 Melville Excell son: Top 5% EMA

J59 Melville Excell son: used on Heifers

J141 Calibre son : maternal brother Int. Champion

Wodonga 2014

J188 Calibre son: Balanced performance

J204 Mr Hereford 11X son: used on cows