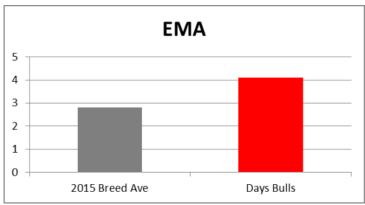

# **Annual Sale Monday February 23rd 2015**

### **Carcase Merit Bulls**







Lot 6 Used on heifers. By outcross sire

Mr Hereford 11X imported U.S.A and from

Calibre's dam.



Lot 7 Heifers first calf. First Blackberry son.

Top 5% for growth traits.

### **Dubbo 2015**

J37 Waterhouse son: used on Cows

J39 Wizard F5 son: used on Heifers

J126 Waterhouse son : Top 1% grainfed &

**EU** indexes

J183 Calibre son: from U5 dam of Robin

**Hood Bulls** 

J196 Waterhouse son—Top 1% EMA

#### Wodonga 2015

J18 Melville Excell son: Top 5% EMA

J59 Melville Excell son: used on Heifers

J141 Calibre son : maternal brother Int. Champion

Wodonga 2014

J188 Calibre son: Balanced performance

J204 Mr Hereford 11X son: used on cows

J207 Mr Hereford 11X son: Grand Champion

Adelaide

## **WODONGA 2014** Most Successful Exhibitor



Junior, Intermediate & Senior Champions.