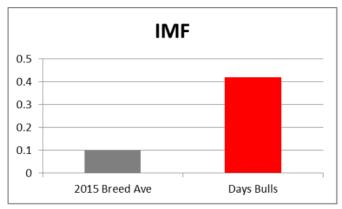

# **Annual Sale Monday February 23rd 2015**

### **Carcase Merit Bulls**







Lot 6 Used on heifers. By outcross sire

Mr Hereford 11X imported U.S.A and from

Calibre's dam.



Lot 7 Heifers first calf. First Blackberry son.

Top 5% for growth traits.

### **Dubbo 2015**

J37 Waterhouse son: used on Cows

J39 Wizard F5 son: used on Heifers

J126 Waterhouse son : Top 1% grainfed &

**EU** indexes

J183 Calibre son: from U5 dam of Robin

**Hood Bulls** 

J196 Waterhouse son—Top 1% EMA

#### Wodonga 2015

J18 Melville Excell son: Top 5% EMA

J59 Melville Excell son: used on Heifers

J141 Calibre son : maternal brother Int. Champion

Wodonga 2014

J188 Calibre son: Balanced performance

J204 Mr Hereford 11X son: used on cows

J207 Mr Hereford 11X son: Grand Champion

Adelaide

## **WODONGA 2014** Most Successful Exhibitor



Junior, Intermediate & Senior Champion