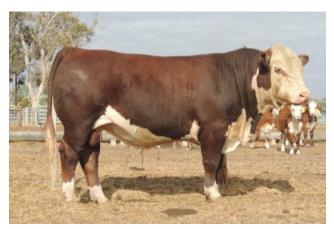

# **Annual Sale Monday February 23rd 2015**

### **Carcase Merit Bulls**







Lot 6 Used on heifers. By outcross sire

Mr Hereford 11X imported U.S.A and from

Calibre's dam.



Lot 7 Heifers first calf. First Blackberry son.

Top 5% for growth traits.

### **Dubbo 2015**

J37 Waterhouse son: used on Cows

J39 Wizard F5 son: used on Heifers

J126 Waterhouse son : Top 1% grainfed &

**EU** indexes

J183 Calibre son: from U5 dam of Robin

**Hood Bulls** 

J196 Waterhouse son—Top 1% EMA

#### Wodonga 2015

J18 Melville Excell son: Top 5% EMA

J59 Melville Excell son: used on Heifers

J141 Calibre son : maternal brother Int. Champion

Wodonga 2014

J188 Calibre son: Balanced performance

J204 Mr Hereford 11X son: used on cows

J207 Mr Hereford 11X son: Grand Champion

Adelaide

## **WODONGA 2014** Most Successful Exhibitor



Junior, Intermediate & Senior Champions.