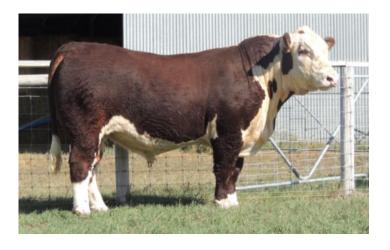

#### Wodonga 2015

J18 Melville Excell son: Top 5% EMA

J59 Melville Excell son: used on Heifers

J141 Calibre son : maternal brother Int. Champion

Wodonga 2014

J188 Calibre son: Balanced performance

J204 Mr Hereford 11X son: used on cows